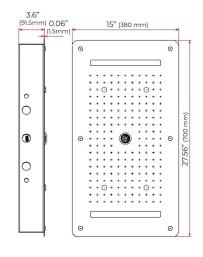

## 27\*15 IN RECESSED CEILING MOUNT LED 4 FUNCTIONS SHOWER SYSTEM SPECIFICATIONS

Shower Head Functions: Rainfall, Waterfall, Bubble, Mist

Shower Panel /Hose Material: 304 Stainless Steel Showerheads Install: Embedded Ceiling Mounted

All dimensions and specifications are nominal and may vary. Use actual products for accuracy in critical situations.