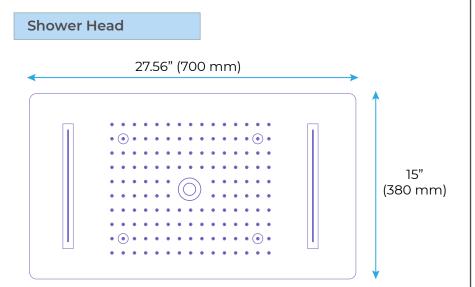

## 27\*15 IN RECESSED CEILING MOUNT LED 4 FUNCTIONS SHOWER SYSTEM SPECIFICATIONS

Shower Head Functions: Rainfall, Waterfall, Bubble, Mist

Shower Panel /Hose Material: 304 Stainless Steel Showerheads Install: Embedded Ceiling Mounted

All dimensions and specifications are nominal and may vary. Use actual products for accuracy in critical situations.