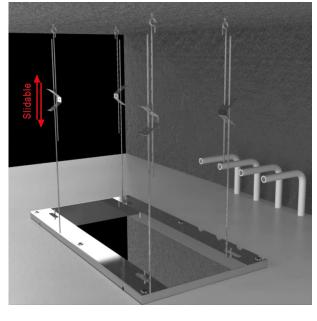

## 27\*15 IN RECESSED CEILING MOUNT LED 4 FUNCTIONS SHOWER SYSTEM SPECIFICATIONS

Shower Head Functions: Rainfall, Waterfall, Bubble, Mist

Shower Panel /Hose Material: 304 Stainless Steel Showerheads Install: Embedded Ceiling Mounted

Concealed Mixer Install: Wall-Mounted

Water Flow:

Mist: 9L/M; Rain: 15L/M; Waterfall: 15L/M; Bubble: 15L/M

Shower Accessories Material: Brass LED Light: Need to Connect Power

Shower Hose Length: 1.5M

AC: 90-265V 50/60Hz