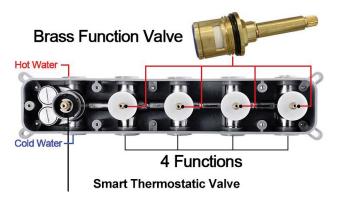

## 27\*15 IN RECESSED CEILING MOUNT LED 4 FUNCTIONS SHOWER SYSTEM SPECIFICATIONS





Shower Head Functions: Rainfall, Waterfall, Bubble, Mist

Shower Panel /Hose Material: 304 Stainless Steel Showerheads Install: Embedded Ceiling Mounted

Concealed Mixer Install: Wall-Mounted

Water Flow:

Mist: 9L/M; Rain: 15L/M; Waterfall: 15L/M; Bubble: 15L/M

Shower Accessories Material: Brass LED Light: Need to Connect Power

Shower Hose Length: 1.5M

AC: 90-265V 50/60Hz









All dimensions and specifications are nominal and may vary. Use actual products for accuracy in critical situations.





## **Shower Mixer**





All Function can be used at the same time.



## **Shower Mixer Connections**