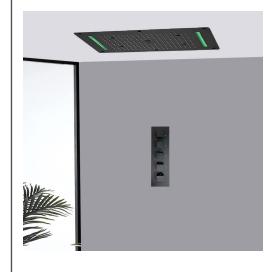

## 27\*15 IN RECESSED CEILING MOUNT LED 4 FUNCTIONS SHOWER SYSTEM SPECIFICATIONS

Shower Head Functions: Rainfall, Waterfall, Bubble, Mist

Shower Panel /Hose Material: 304 Stainless Steel Showerheads Install: Embedded Ceiling Mounted

Concealed Mixer Install: Wall-Mounted

Water Flow:

Mist: 9L/M; Rain: 15L/M; Waterfall: 15L/M; Bubble: 15L/M

Shower Accessories Material: Brass LED Light: Need to Connect Power

Shower Hose Length: 1.5M

AC: 90-265V 50/60Hz