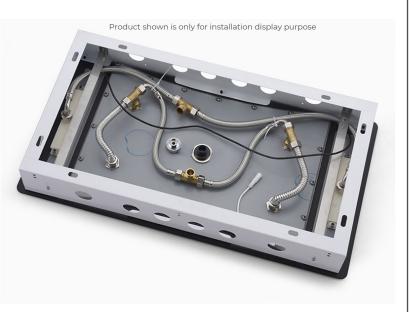

## **Shower Mixer**

All Function can be used at the same time.

## **Shower Mixer Connections**