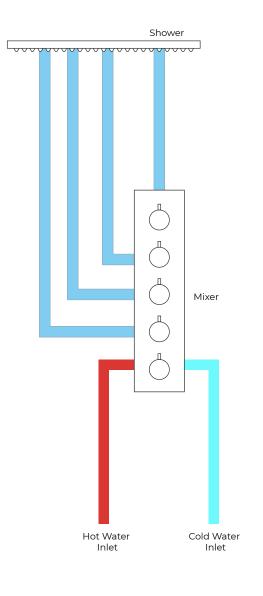

## 27\*15 IN RECESSED CEILING MOUNT LED 4 FUNCTIONS SHOWER SYSTEM SPECIFICATIONS





Shower Head Functions: Rainfall, Waterfall, Bubble, Mist

Shower Panel /Hose Material: 304 Stainless Steel Showerheads Install: Embedded Ceiling Mounted

Concealed Mixer Install: Wall-Mounted

Water Flow:

Mist: 9L/M; Rain: 15L/M; Waterfall: 15L/M; Bubble: 15L/M

Shower Accessories Material: Brass LED Light: Need to Connect Power

Shower Hose Length: 1.5M

AC: 90-265V 50/60Hz









All dimensions and specifications are nominal and may vary. Use actual products for accuracy in critical situations.





## **Shower Mixer**





All Function can be used at the same time.



## **Shower Mixer Connections**